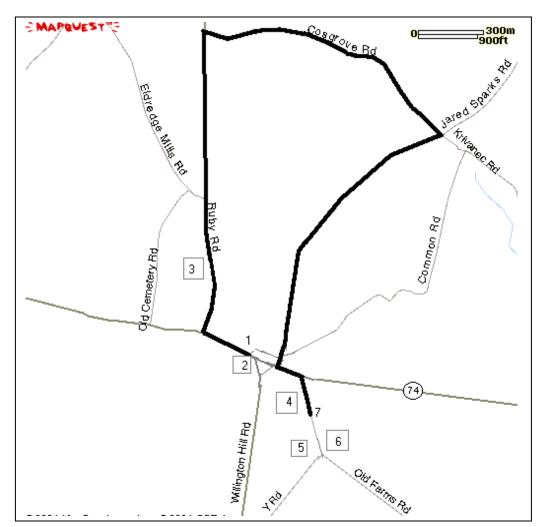

# **Course Map**

#### **DIRECTIONS**

**I84** East to Exit 69. Turn right off the ramp onto Rt. 74 East. Go  $\sim$  4 miles to the town green. Parking on the green.

**I84 West** to Exit 71. Turn left off the ramp. Go left at the first stop sign to cross over the highway. At the next stop sign, turn right onto Rt. 320 (Ruby Rd.) Go ~ 2.5 mile to Rt. 74 East. Turn left onto Rt. 74 E and town green will be on your left. Parking on the green.

## **PARKING LOCATIONS**

- 1. Start (town green)
- 2. St Jude's Church
- 3. Center School

#### **COURSE LAYOUT**

Mile 1 – small gradual hill

Mile 2 – medium rolling hill

Mile 3 – down hill; large uphill