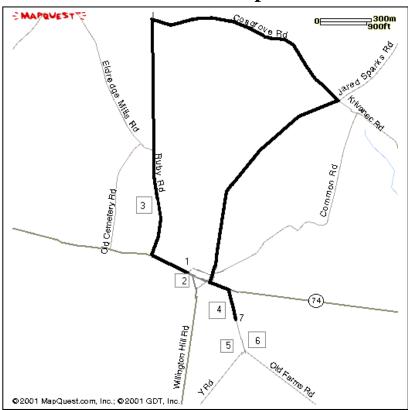

# **Course Map**

#### **DIRECTIONS**

**I84** East to Exit 69. Turn right off the ramp onto Rt. 74 East. Go  $\sim$  4 miles to the town green. Parking on the green.

**I84 West** to Exit 71. Turn left off the ramp. Go left at the first stop sign to cross over the highway. At the next stop sign, turn right onto Rt. 320 (Ruby Rd.) Go ~ 2.5 mile to Rt. 74 East. Turn left onto Rt. 74 E and town green will be on your left. Parking on the green.

## **PARKING LOCATIONS**

- 1. Start (town green)
- 2. St Jude's Church
- 3. Center School

#### **COURSE LAYOUT**

Mile 1 – small gradual hill

Mile 2 – medium rolling hill

Mile 3 – down hill; large uphill