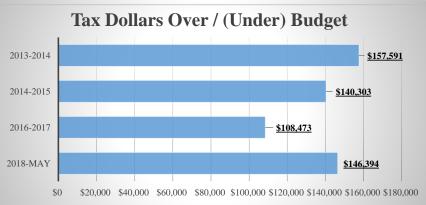

| 99.66%           | 99.55%           |
| Prior Tax        | 8.10%            | 9.84%            | 9.84%            | 25.22%           | 26.33%           |
| Interest & Liens | 100.00%          | 100.00%          | 100.00%          | 100.00%          | 100.00%          |
| MVS Current      | 91.95%           | 93.01%           | 93.01%           | 93.26%           | 94.10%           |
| •                | •                |                  | •                | •                | •                |

| <b>Total Tax % Collected</b> | 98.19% | 98.21% | 98.21% | 98.12% | 98.00% |
|------------------------------|--------|--------|--------|--------|--------|
|                              |        |        |        |        |        |





■ Total Tax Collected ■ Total Budgeted Tax Income