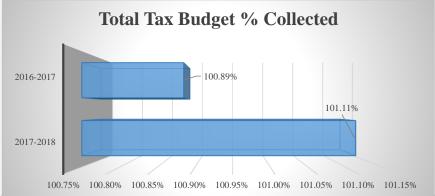

### % Collected from Budget

| <u>2017-2018</u> | <u>2016-2017</u>                        | <u>2016-2017</u>                                                    | <u>2015-2016</u>                                                                                   | <u>2014-2015</u>                                                                                                                                                 |
|------------------|-----------------------------------------|---------------------------------------------------------------------|----------------------------------------------------------------------------------------------------|------------------------------------------------------------------------------------------------------------------------------------------------------------------|
| 100.52%          | 100.46%                                 | 100.46%                                                             | 100.39%                                                                                            | 100.58%                                                                                                                                                          |
| 70.22%           | 66.84%                                  | 66.84%                                                              | 205.40%                                                                                            | 188.03%                                                                                                                                                          |
| 148.84%          | 159.08%                                 | 159.08%                                                             | 177.43%                                                                                            | 197.55%                                                                                                                                                          |
| 171.45%          | 144.69%                                 | 144.69%                                                             | 139.77%                                                                                            | 129.94%                                                                                                                                                          |
|                  |                                         |                                                                     |                                                                                                    |                                                                                                                                                                  |
| 101.11%          | 100.89%                                 | 100.89%                                                             | 101.17%                                                                                            | 101.33%                                                                                                                                                          |
|                  | 100.52%<br>70.22%<br>148.84%<br>171.45% | 100.52% 100.46%   70.22% 66.84%   148.84% 159.08%   171.45% 144.69% | 100.52% 100.46% 100.46%   70.22% 66.84% 66.84%   148.84% 159.08% 159.08%   171.45% 144.69% 144.69% | 100.52%   100.46%   100.46%   100.39%     70.22%   66.84%   66.84%   205.40%     148.84%   159.08%   159.08%   177.43%     171.45%   144.69%   144.69%   139.77% |