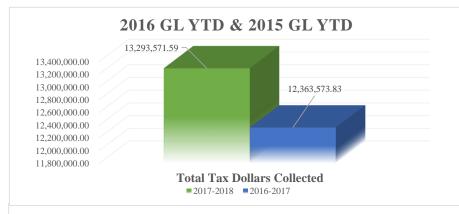

#### **Town Budget Tax Revenue**

|                           | 2017-2018  | 2016-2017     | 2016-2017                | 2015-2016  | 2014-2015  |
|---------------------------|------------|---------------|--------------------------|------------|------------|
| Current Tax               | 12,992,178 | 12,095,101    | 12,095,101               | 11,847,586 | 11,703,349 |
| Prior Tax                 | 25,000     | 30,000        | 30,000                   | 30,000     | 35,000     |
| Interest & Liens          | 30,000     | 30,000        | 30,000                   | 30,000     | 30,000     |
| MVS Current               | 100,000    | 100,000       | 100,000                  | 100,000    | 100,000    |
| Total Budgeted Tax Income | 13,147,178 | 12,255,101    | 12,255,101               | 12,007,586 | 11,868,349 |
|                           |            |               |                          |            |            |
|                           |            | Town Tax Doll | ars Collected            |            |            |
|                           | 2017-2018  | 2016-2017     | 2016-2017                | 2015-2016  | 2014-2015  |
| Current Tax               | 13,059,916 | 12,151,109    | 12,151,109               | 11,893,267 | 11,770,926 |
| Prior Tax                 | 17,555     | 20,051        | 20,051                   | 61,619     | 65,809     |
| Interest & Liens          | 44,652     | 47,725        | 47,725                   | 53,230     | 59,264     |
| MVS Current               | 171,449    | 144,689       | 144,689                  | 139,773    | 129,940    |
| Total Tax Collected       | 13,293,572 | 12,363,574    | 12,363,574               | 12,147,889 | 12,025,940 |
|                           |            |               | *\$29k lawsuit Prior Tax |            |            |
|                           |            |               |                          |            |            |
|                           |            | Actual Corr   | ected Levy               |            |            |
|                           | 2017-2018  | 2016-2017     | 2016-2017                | 2015-2016  | 2014-2015  |
| Current Tax               | 13,090,621 | 12,182,040    | 12,182,040               | 11,933,671 | 11,824,243 |
| Prior Tax                 | 216,846    | 203,742       | 203,742                  | 244,290    | 249,966    |
| Interest & Liens          | 44,652     | 47,725        | 47,725                   | 53,230     | 59,264     |
| MVS Current               | 186,453    | 155,569       | 155,569                  | 149,873    | 138,086    |
|                           |            |               |                          |            |            |