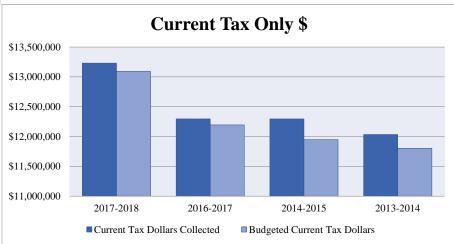

#### **Town Budget Tax Revenue**

|                           | 2017-2018  | 2016-2017     | 2016-2017                | 2015-2016  | 2014-2015  |
|---------------------------|------------|---------------|--------------------------|------------|------------|
| Current Tax               | 12,992,178 | 12,095,101    | 12,095,101               | 11,847,586 | 11,703,349 |
| Prior Tax                 | 25,000     | 30,000        | 30,000                   | 30,000     | 35,000     |
| Interest & Liens          | 30,000     | 30,000        | 30,000                   | 30,000     | 30,000     |
| MVS Current               | 100,000    | 100,000       | 100,000                  | 100,000    | 100,000    |
| Total Budgeted Tax Income | 13,147,178 | 12,255,101    | 12,255,101               | 12,007,586 | 11,868,349 |
|                           |            |               |                          |            |            |
|                           |            | Town Tax Doll | ars Collected            |            |            |
|                           | 2017-2018  | 2016-2017     | 2016-2017                | 2015-2016  | 2014-2015  |
| Current Tax               | 13,059,916 | 12,151,109    | 12,151,109               | 11,893,267 | 11,770,926 |
| Prior Tax                 | 17,555     | 20,051        | 20,051                   | 61,619     | 65,809     |
| Interest & Liens          | 44,652     | 47,725        | 47,725                   | 53,230     | 59,264     |
| MVS Current               | 171,449    | 144,689       | 144,689                  | 139,773    | 129,940    |
| Total Tax Collected       | 13,293,572 | 12,363,574    | 12,363,574               | 12,147,889 | 12,025,940 |
|                           |            |               | *\$29k lawsuit Prior Tax |            |            |
|                           |            |               |                          |            |            |
|                           |            | Actual Corr   | ected Levy               |            |            |
|                           | 2017-2018  | 2016-2017     | 2016-2017                | 2015-2016  | 2014-2015  |
| Current Tax               | 13,090,621 | 12,182,040    | 12,182,040               | 11,933,671 | 11,824,243 |
| Prior Tax                 | 216,846    | 203,742       | 203,742                  | 244,290    | 249,966    |
| Interest & Liens          | 44,652     | 47,725        | 47,725                   | 53,230     | 59,264     |
| MVS Current               | 186,453    | 155,569       | 155,569                  | 149,873    | 138,086    |
|                           |            |               |                          |            |            |