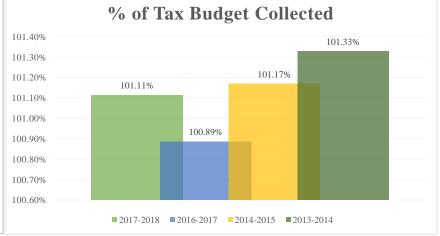

### % Collected from Budget

| <u>2017-2018</u> | <u>2016-2017</u>                        | <u>2016-2017</u>                                                    | <u>2015-2016</u>                                                                                   | <u>2014-2015</u>                                                                                                                                                 |
|------------------|-----------------------------------------|---------------------------------------------------------------------|----------------------------------------------------------------------------------------------------|------------------------------------------------------------------------------------------------------------------------------------------------------------------|
| 100.52%          | 100.46%                                 | 100.46%                                                             | 100.39%                                                                                            | 100.58%                                                                                                                                                          |
| 70.22%           | 66.84%                                  | 66.84%                                                              | 205.40%                                                                                            | 188.03%                                                                                                                                                          |
| 148.84%          | 159.08%                                 | 159.08%                                                             | 177.43%                                                                                            | 197.55%                                                                                                                                                          |
| 171.45%          | 144.69%                                 | 144.69%                                                             | 139.77%                                                                                            | 129.94%                                                                                                                                                          |
|                  |                                         |                                                                     |                                                                                                    |                                                                                                                                                                  |
| 101.11%          | 100.89%                                 | 100.89%                                                             | 101.17%                                                                                            | 101.33%                                                                                                                                                          |
|                  | 100.52%<br>70.22%<br>148.84%<br>171.45% | 100.52% 100.46%   70.22% 66.84%   148.84% 159.08%   171.45% 144.69% | 100.52% 100.46% 100.46%   70.22% 66.84% 66.84%   148.84% 159.08% 159.08%   171.45% 144.69% 144.69% | 100.52%   100.46%   100.46%   100.39%     70.22%   66.84%   66.84%   205.40%     148.84%   159.08%   159.08%   177.43%     171.45%   144.69%   144.69%   139.77% |