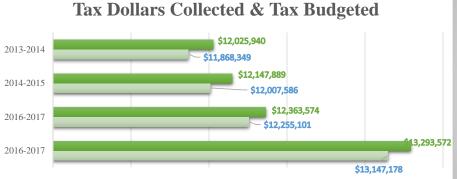

#### **Town Budget Tax Revenue**

|                           | 2017-2018  | 2016-2017     | 2016-2017                | 2015-2016  | 2014-2015  |
|---------------------------|------------|---------------|--------------------------|------------|------------|
| Current Tax               | 12,992,178 | 12,095,101    | 12,095,101               | 11,847,586 | 11,703,349 |
| Prior Tax                 | 25,000     | 30,000        | 30,000                   | 30,000     | 35,000     |
| Interest & Liens          | 30,000     | 30,000        | 30,000                   | 30,000     | 30,000     |
| MVS Current               | 100,000    | 100,000       | 100,000                  | 100,000    | 100,000    |
| Total Budgeted Tax Income | 13,147,178 | 12,255,101    | 12,255,101               | 12,007,586 | 11,868,349 |
|                           |            |               |                          |            |            |
|                           |            | Town Tax Doll | ars Collected            |            |            |
|                           | 2017-2018  | 2016-2017     | 2016-2017                | 2015-2016  | 2014-2015  |
| Current Tax               | 13,059,916 | 12,151,109    | 12,151,109               | 11,893,267 | 11,770,926 |
| Prior Tax                 | 17,555     | 20,051        | 20,051                   | 61,619     | 65,809     |
| Interest & Liens          | 44,652     | 47,725        | 47,725                   | 53,230     | 59,264     |
| MVS Current               | 171,449    | 144,689       | 144,689                  | 139,773    | 129,940    |
| Total Tax Collected       | 13,293,572 | 12,363,574    | 12,363,574               | 12,147,889 | 12,025,940 |
|                           |            |               | *\$29k lawsuit Prior Tax |            |            |
|                           |            |               |                          |            |            |
|                           |            | Actual Corr   | ected Levy               |            |            |
|                           | 2017-2018  | 2016-2017     | 2016-2017                | 2015-2016  | 2014-2015  |
| Current Tax               | 13,090,621 | 12,182,040    | 12,182,040               | 11,933,671 | 11,824,243 |
| Prior Tax                 | 216,846    | 203,742       | 203,742                  | 244,290    | 249,966    |
| Interest & Liens          | 44,652     | 47,725        | 47,725                   | 53,230     | 59,264     |
| MVS Current               | 186,453    | 155,569       | 155,569                  | 149,873    | 138,086    |
|                           |            |               |                          |            |            |