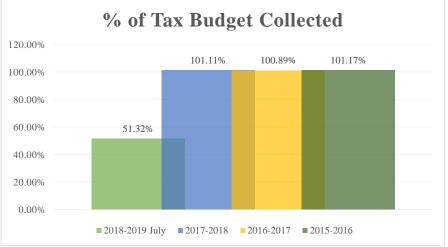

## % Collected from Budget

|                       | <b>2018-2019 July</b> | <u>2017-2018 July</u> | <u>2017-2018</u> | <u>2016-2017</u> | <u>2015-2016</u> |
|-----------------------|-----------------------|-----------------------|------------------|------------------|------------------|
| Current Tax           | 52.11%                | 44.92%                | 100.52%          | 100.46%          | 100.39%          |
| Prior Tax             | -96.97%               | -88.44%               | 70.22%           | 66.84%           | 205.40%          |
| Interest & Liens      | 6.13%                 | 4.97%                 | 148.84%          | 159.07%          | 177.43%          |
| MVS Current           | 0.00%                 | 0.00%                 | 171.45%          | 144.69%          | 139.77%          |
|                       |                       |                       |                  |                  |                  |
| Total Tax % Collected | 51.32%                | 44.23%                | 101.11%          | 100.89%          | 101.17%          |