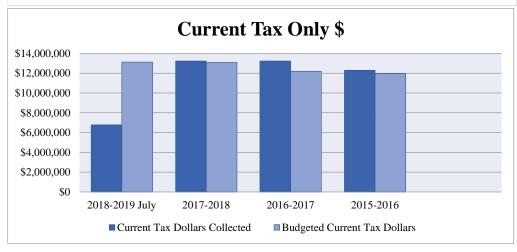

### **Town Budget Tax Revenue**

|                           | <u>2018-2019</u> | <u>2017-2018</u> | <u>2017-2018</u> | <u>2016-2017</u> | <u>2015-2016</u> |
|---------------------------|------------------|------------------|------------------|------------------|------------------|
| Current Tax               | 13,025,396       | 12,992,178       | 12,992,178       | 12,095,101       | 11,847,586       |
| Prior Tax                 | 25,000           | 25,000           | 25,000           | 30,000           | 30,000           |
| Interest & Liens          | 30,000           | 30,000           | 30,000           | 30,000           | 30,000           |
| MVS Current               | 100,000          | 100,000          | 100,000          | 100,000          | 100,000          |
|                           |                  |                  |                  |                  |                  |
| Total Budgeted Tax Income | 13,180,396       | 13,147,178       | 13,147,178       | 12,255,101       | 12,007,586       |

#### **Town Tax Dollars Collected**

|                  | 2018-2019 July | 2017-2018 July | <u>2017-2018</u> | <u>2016-2017</u> | <u>2015-2016</u> |
|------------------|----------------|----------------|------------------|------------------|------------------|
| Current Tax      | 6,787,121      | 5,836,134      | 13,059,916       | 12,151,109       | 11,893,267       |
| Prior Tax        | (24,242)       | (22,110)       | 17,555           | 20,051           | 61,619           |
| Interest & Liens | 1,838          | 1,490          | 44,652           | 47,720           | 53,230           |
| MVS Current      | 0              | 0              | 171,449          | 144,689          | 139,773          |

| Total Tax Collected | 6,764,717 | 5,815,514 | 13,293,572 | 12,363,569 | 12,147,889 |
|---------------------|-----------|-----------|------------|------------|------------|
|                     |           |           |            |            |            |