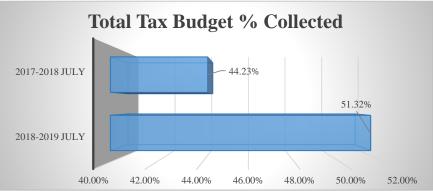

## % Collected from Budget

|                       | <b>2018-2019 July</b> | <u>2017-2018 July</u> | <u>2017-2018</u> | <u>2016-2017</u> | <u>2015-2016</u> |
|-----------------------|-----------------------|-----------------------|------------------|------------------|------------------|
| Current Tax           | 52.11%                | 44.92%                | 100.52%          | 100.46%          | 100.39%          |
| Prior Tax             | -96.97%               | -88.44%               | 70.22%           | 66.84%           | 205.40%          |
| Interest & Liens      | 6.13%                 | 4.97%                 | 148.84%          | 159.07%          | 177.43%          |
| MVS Current           | 0.00%                 | 0.00%                 | 171.45%          | 144.69%          | 139.77%          |
|                       |                       |                       |                  |                  |                  |
| Total Tax % Collected | 51.32%                | 44.23%                | 101.11%          | 100.89%          | 101.17%          |