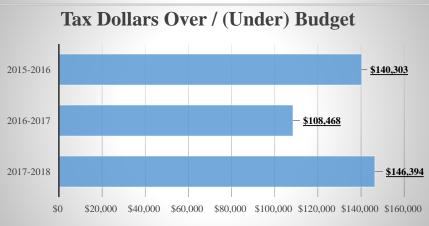

| Total Tax Collected | 6,764,717 | 5,815,514 | 13,293,572 | 12,363,569 | 12,147,889 |
|---------------------|-----------|-----------|------------|------------|------------|
|                     |           |           |            |            |            |