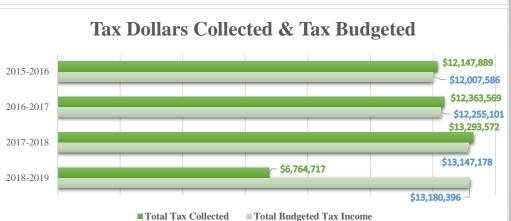

### **Town Budget Tax Revenue**

|                           | <u>2018-2019</u> | <u>2017-2018</u> | <u>2017-2018</u> | <u>2016-2017</u> | <u>2015-2016</u> |
|---------------------------|------------------|------------------|------------------|------------------|------------------|
| Current Tax               | 13,025,396       | 12,992,178       | 12,992,178       | 12,095,101       | 11,847,586       |
| Prior Tax                 | 25,000           | 25,000           | 25,000           | 30,000           | 30,000           |
| Interest & Liens          | 30,000           | 30,000           | 30,000           | 30,000           | 30,000           |
| MVS Current               | 100,000          | 100,000          | 100,000          | 100,000          | 100,000          |
|                           |                  |                  |                  |                  |                  |
| Total Budgeted Tax Income | 13,180,396       | 13,147,178       | 13,147,178       | 12,255,101       | 12,007,586       |

| Total Tax Collected | 6,764,717 | 5,815,514 | 13,293,572 | 12,363,569 | 12,147,889 |
|---------------------|-----------|-----------|------------|------------|------------|
|                     |           |           |            |            |            |