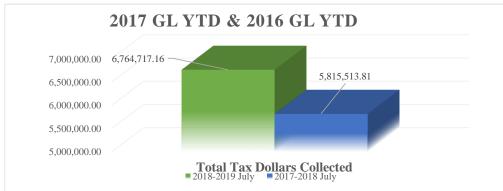

| Total Tax Collected | 6,764,717 | 5,815,514 | 13,293,572 | 12,363,569 | 12,147,889 |
|---------------------|-----------|-----------|------------|------------|------------|
|                     |           |           |            |            |            |