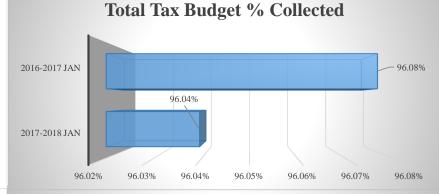

## % Collected from Budget

|                       | <u>2017-2018 Jan</u> | <u>2016-2017 Jan</u> | <u>2016-2017</u> | <u>2015-2016</u> | <u>2014-2015</u> |
|-----------------------|----------------------|----------------------|------------------|------------------|------------------|
| Current Tax           | 96.08%               | 96.14%               | 100.46%          | 100.39%          | 100.58%          |
| Prior Tax             | -2.55%               | 36.27%               | 66.84%           | 205.40%          | 188.03%          |
| Interest & Liens      | 81.41%               | 105.19%              | 159.07%          | 177.43%          | 197.55%          |
| MVS Current           | 120.10%              | 103.39%              | 144.69%          | 139.77%          | 129.94%          |
|                       |                      |                      |                  |                  |                  |
| Total Tax % Collected | 96.04%               | 96.08%               | 100.89%          | 101.17%          | 101.33%          |