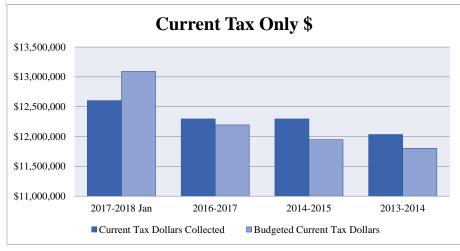

#### **Town Tax Dollars Collected**

|                  | 2017-2018 Jan | 2016-2017 Jan | <b>2016-2017</b> | <u>2015-2016</u> | <u>2014-2015</u> |
|------------------|---------------|---------------|------------------|------------------|------------------|
| Current Tax      | 12,482,613    | 11,628,490    | 12,151,109       | 11,893,267       | 11,770,926       |
| Prior Tax        | (639)         | 10,881        | 20,051           | 61,619           | 65,809           |
| Interest & Liens | 24,424        | 31,557        | 47,720           | 53,230           | 59,264           |
| MVS Current      | 120,095       | 103,388       | 144,689          | 139,773          | 129,940          |

### **Actual Corrected Levy**

|                  | <u>2017-2018 Jan</u> | <u>2016-2017 Jan</u> | <u>2016-2017</u> | <u>2015-2016</u> | <u>2014-2015</u> |
|------------------|----------------------|----------------------|------------------|------------------|------------------|
| Current Tax      | 13,091,251           | 12,185,757           | 12,182,040       | 11,933,671       | 11,824,243       |
| Prior Tax        | 216,846              | 203,742              | 203,742          | 244,290          | 249,966          |
| Interest & Liens | 24,424               | 31,557               | 47,720           | 53,230           | 59,264           |
| MVS Current      | 184,701              | 152,866              | 155,569          | 149,873          | 138,086          |