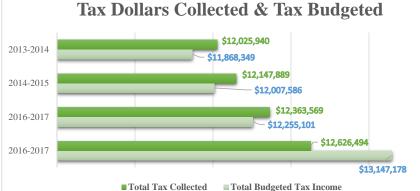

#### **Town Tax Dollars Collected**

|                  | 2017-2018 Jan | 2016-2017 Jan | <b>2016-2017</b> | <u>2015-2016</u> | <u>2014-2015</u> |
|------------------|---------------|---------------|------------------|------------------|------------------|
| Current Tax      | 12,482,613    | 11,628,490    | 12,151,109       | 11,893,267       | 11,770,926       |
| Prior Tax        | (639)         | 10,881        | 20,051           | 61,619           | 65,809           |
| Interest & Liens | 24,424        | 31,557        | 47,720           | 53,230           | 59,264           |
| MVS Current      | 120,095       | 103,388       | 144,689          | 139,773          | 129,940          |

| Total Tax Collected | 12,626,494 | 11,774,316 | 12,363,569               | 12,147,889 | 12,025,940 |
|---------------------|------------|------------|--------------------------|------------|------------|
|                     |            |            | *\$29k lawsuit Prior Tax |            |            |