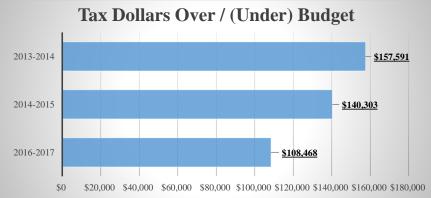

---------------|
| Current Tax      | 95.35%        | 95.43%        | 99.75%           | 99.66%           | 99.55%           |
| Prior Tax        | -0.29%        | 5.34%         | 9.84%            | 25.22%           | 26.33%           |
| Interest & Liens | 100.00%       | 100.00%       | 100.00%          | 100.00%          | 100.00%          |
| MVS Current      | 65.02%        | 67.63%        | 93.01%           | 93.26%           | 94.10%           |
|                  | •             | •             | •                | •                | •                |

| 1 | Total Tax % Collected | 93.41% | 93.64% | 98.21% | 98.12% | 98.00% |
|---|-----------------------|--------|--------|--------|--------|--------|
| _ |                       |        |        |        |        |        |