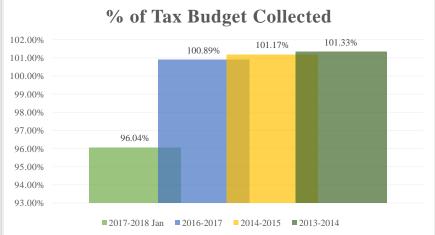

## % Collected from Budget

|                       | <u>2017-2018 Jan</u> | <u>2016-2017 Jan</u> | <u>2016-2017</u> | <u>2015-2016</u> | <u>2014-2015</u> |
|-----------------------|----------------------|----------------------|------------------|------------------|------------------|
| Current Tax           | 96.08%               | 96.14%               | 100.46%          | 100.39%          | 100.58%          |
| Prior Tax             | -2.55%               | 36.27%               | 66.84%           | 205.40%          | 188.03%          |
| Interest & Liens      | 81.41%               | 105.19%              | 159.07%          | 177.43%          | 197.55%          |
| MVS Current           | 120.10%              | 103.39%              | 144.69%          | 139.77%          | 129.94%          |
|                       |                      |                      |                  |                  |                  |
| Total Tax % Collected | 96.04%               | 96.08%               | 100.89%          | 101.17%          | 101.33%          |