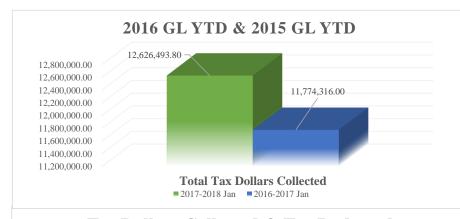

#### **Town Tax Dollars Collected**

|                  | 2017-2018 Jan | 2016-2017 Jan | <b>2016-2017</b> | <u>2015-2016</u> | <u>2014-2015</u> |
|------------------|---------------|---------------|------------------|------------------|------------------|
| Current Tax      | 12,482,613    | 11,628,490    | 12,151,109       | 11,893,267       | 11,770,926       |
| Prior Tax        | (639)         | 10,881        | 20,051           | 61,619           | 65,809           |
| Interest & Liens | 24,424        | 31,557        | 47,720           | 53,230           | 59,264           |
| MVS Current      | 120,095       | 103,388       | 144,689          | 139,773          | 129,940          |

| Total Tax Collected | 12,626,494 | 11,774,316 | 12,363,569               | 12,147,889 | 12,025,940 |
|---------------------|------------|------------|--------------------------|------------|------------|
|                     |            |            | *\$29k lawsuit Prior Tax |            |            |