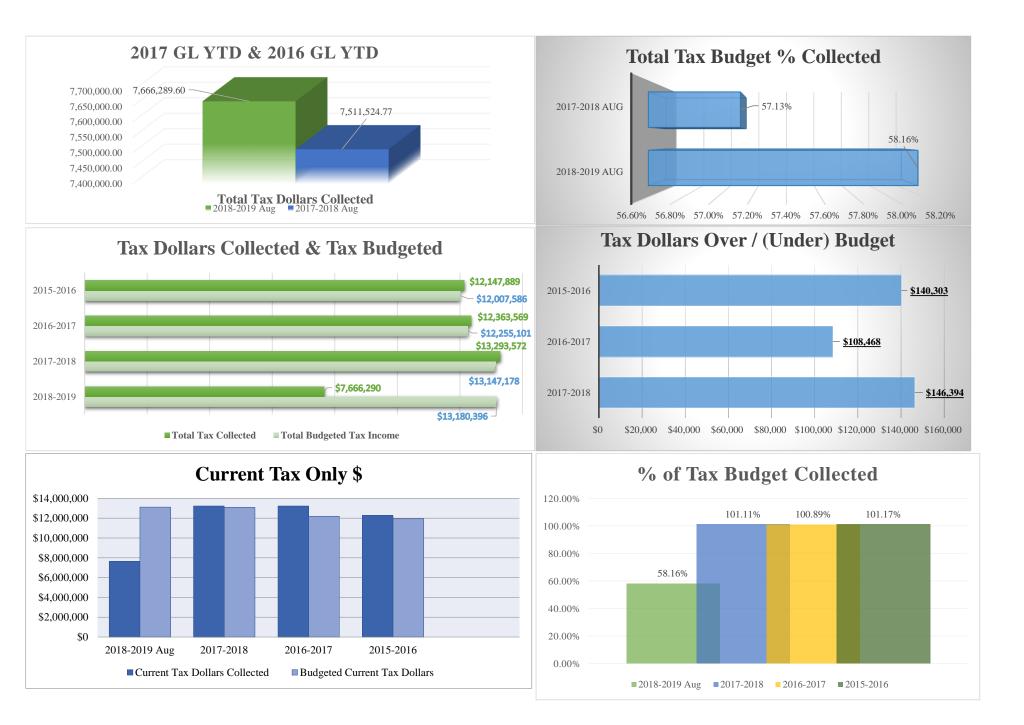

## **Town Budget Tax Revenue**

|                           | <u>2018-2019</u> | <u>2017-2018</u> | <u>2017-2018</u> | <u>2016-2017</u> | <u>2015-2016</u> |
|---------------------------|------------------|------------------|------------------|------------------|------------------|
| Current Tax               | 13,025,396       | 12,992,178       | 12,992,178       | 12,095,101       | 11,847,586       |
| Prior Tax                 | 25,000           | 25,000           | 25,000           | 30,000           | 30,000           |
| Interest & Liens          | 30,000           | 30,000           | 30,000           | 30,000           | 30,000           |
| MVS Current               | 100,000          | 100,000          | 100,000          | 100,000          | 100,000          |
| Total Budgeted Tax Income | 13,180,396       | 13,147,178       | 13,147,178       | 12,255,101       | 12,007,586       |

#### **Town Tax Dollars Collected**

|                               | <u>2018-2019 Aug</u> | 2017-2018 Aug | 2017-2018                | <u>2016-2017</u> | <u>2015-2016</u> |  |
|-------------------------------|----------------------|---------------|--------------------------|------------------|------------------|--|
| Current Tax                   | 7,647,290            | 7,523,826     | 13,059,916               | 12,151,109       | 11,893,267       |  |
| Prior Tax                     | 4,515                | (19,962)      | 17,555                   | 20,051           | 61,619           |  |
| Interest & Liens              | 14,484               | 7,661         | 44,652                   | 47,720           | 53,230           |  |
| MVS Current                   | 0                    | 0             | 171,449                  | 144,689          | 139,773          |  |
| Total Tax Collected           | 7,666,290            | 7,511,525     | 13,293,572               | 12,363,569       | 12,147,889       |  |
| *Deferred Property Paid \$33k |                      |               | *\$29k lawsuit Prior Tax |                  |                  |  |
|                               |                      |               |                          |                  |                  |  |

## % Collected from Budget

| <u>2018-2019 Aug</u> | 2017-2018 Aug                       | <u>2017-2018</u>                                             | <u>2016-2017</u>                                                                            | <u>2015-2016</u>                                                                                                           |
|----------------------|-------------------------------------|--------------------------------------------------------------|---------------------------------------------------------------------------------------------|----------------------------------------------------------------------------------------------------------------------------|
| 58.71%               | 57.91%                              | 100.52%                                                      | 100.46%                                                                                     | 100.39%                                                                                                                    |
| 18.06%               | -79.85%                             | 70.22%                                                       | 66.84%                                                                                      | 205.40%                                                                                                                    |
| 48.28%               | 25.54%                              | 148.84%                                                      | 159.07%                                                                                     | 177.43%                                                                                                                    |
| 0.00%                | 0.00%                               | 171.45%                                                      | 144.69%                                                                                     | 139.77%                                                                                                                    |
| 58.16%               | 57.13%                              | 101.11%                                                      | 100.89%                                                                                     | 101.17%                                                                                                                    |
|                      | 58.71%<br>18.06%<br>48.28%<br>0.00% | 58.71% 57.91%   18.06% -79.85%   48.28% 25.54%   0.00% 0.00% | 58.71% 57.91% 100.52%   18.06% -79.85% 70.22%   48.28% 25.54% 148.84%   0.00% 0.00% 171.45% | 58.71% 57.91% 100.52% 100.46%   18.06% -79.85% 70.22% 66.84%   48.28% 25.54% 148.84% 159.07%   0.00% 0.00% 171.45% 144.69% |