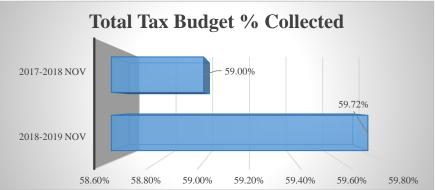

## % Collected from Budget

|                  | <u>2018-2019 Nov</u> | <u>2017-2018 Nov</u> | <u>2017-2018</u> | <u>2016-2017</u> | <u>2015-2016</u> |
|------------------|----------------------|----------------------|------------------|------------------|------------------|
| Current Tax      | 60.13%               | 59.60%               | 100.52%          | 100.46%          | 100.39%          |
| Prior Tax        | 53.47%               | -25.98%              | 70.22%           | 66.84%           | 205.40%          |
| Interest & Liens | 82.35%               | 65.40%               | 148.84%          | 159.07%          | 177.43%          |
| MVS Current      | 0.00%                | 0.00%                | 171.45%          | 144.69%          | 139.77%          |