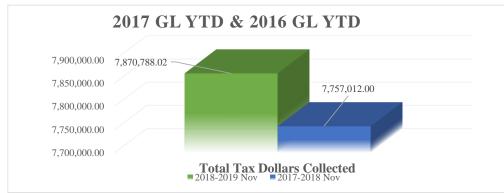

| Total Tax Collected           | 7,870,788 | 7,757,012 | 13,293,572 | 12,363,569               | 12,147,889 |
|-------------------------------|-----------|-----------|------------|--------------------------|------------|
| *Deferred Property Paid \$33k |           |           |            | *\$29k lawsuit Prior Tax |            |
|                               |           |           |            |                          |            |