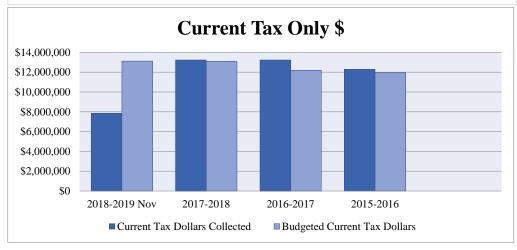

### **Town Budget Tax Revenue**

|                                  | <u>2018-2019</u> | <u>2017-2018</u> | <u>2017-2018</u> | <u>2016-2017</u> | <u>2015-2016</u> |
|----------------------------------|------------------|------------------|------------------|------------------|------------------|
| Current Tax                      | 13,025,396       | 12,992,178       | 12,992,178       | 12,095,101       | 11,847,586       |
| Prior Tax                        | 25,000           | 25,000           | 25,000           | 30,000           | 30,000           |
| Interest & Liens                 | 30,000           | 30,000           | 30,000           | 30,000           | 30,000           |
| MVS Current                      | 100,000          | 100,000          | 100,000          | 100,000          | 100,000          |
|                                  |                  |                  |                  |                  |                  |
| <b>Total Budgeted Tax Income</b> | 13,180,396       | 13,147,178       | 13,147,178       | 12,255,101       | 12,007,586       |

| Total Tax Collected           | 7,870,788 | 7,757,012 | 13,293,572 | 12,363,569               | 12,147,889 |
|-------------------------------|-----------|-----------|------------|--------------------------|------------|
| *Deferred Property Paid \$33k |           |           |            | *\$29k lawsuit Prior Tax |            |
|                               |           |           |            |                          |            |