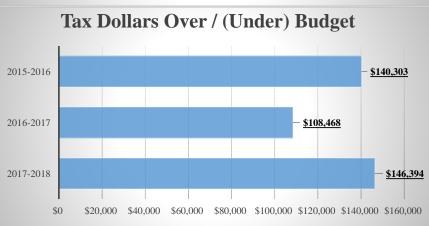

| Total Tax Collected           | 7,870,788 | 7,757,012 | 13,293,572 | 12,363,569               | 12,147,889 |
|-------------------------------|-----------|-----------|------------|--------------------------|------------|
| *Deferred Property Paid \$33k |           |           |            | *\$29k lawsuit Prior Tax |            |
|                               |           |           |            |                          |            |