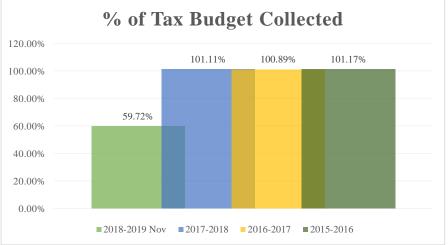

## % Collected from Budget

|                  | <u>2018-2019 Nov</u> | <u>2017-2018 Nov</u> | <u>2017-2018</u> | <u>2016-2017</u> | <u>2015-2016</u> |
|------------------|----------------------|----------------------|------------------|------------------|------------------|
| Current Tax      | 60.13%               | 59.60%               | 100.52%          | 100.46%          | 100.39%          |
| Prior Tax        | 53.47%               | -25.98%              | 70.22%           | 66.84%           | 205.40%          |
| Interest & Liens | 82.35%               | 65.40%               | 148.84%          | 159.07%          | 177.43%          |
| MVS Current      | 0.00%                | 0.00%                | 171.45%          | 144.69%          | 139.77%          |