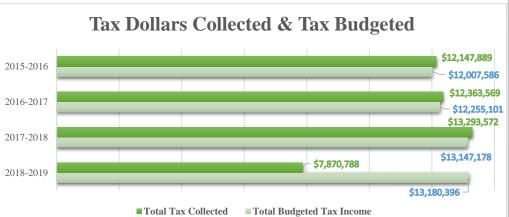

### **Town Budget Tax Revenue**

|                                  | <u>2018-2019</u> | <u>2017-2018</u> | <u>2017-2018</u> | <u>2016-2017</u> | <u>2015-2016</u> |
|----------------------------------|------------------|------------------|------------------|------------------|------------------|
| Current Tax                      | 13,025,396       | 12,992,178       | 12,992,178       | 12,095,101       | 11,847,586       |
| Prior Tax                        | 25,000           | 25,000           | 25,000           | 30,000           | 30,000           |
| Interest & Liens                 | 30,000           | 30,000           | 30,000           | 30,000           | 30,000           |
| MVS Current                      | 100,000          | 100,000          | 100,000          | 100,000          | 100,000          |
|                                  |                  |                  |                  |                  |                  |
| <b>Total Budgeted Tax Income</b> | 13,180,396       | 13,147,178       | 13,147,178       | 12,255,101       | 12,007,586       |

| Total Tax Collected           | 7,870,788 | 7,757,012 | 13,293,572 | 12,363,569               | 12,147,889 |
|-------------------------------|-----------|-----------|------------|--------------------------|------------|
| *Deferred Property Paid \$33k |           |           |            | *\$29k lawsuit Prior Tax |            |
|                               |           |           |            |                          |            |