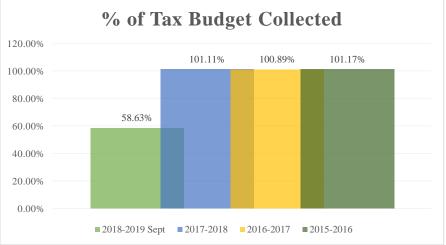

# % Collected from Budget

|                  | 2018-2019 Sept | 2017-2018 Sept | <u>2017-2018</u> | <u>2016-2017</u> | <u>2015-2016</u> |
|------------------|----------------|----------------|------------------|------------------|------------------|
| Current Tax      | 59.16%         | 58.54%         | 100.52%          | 100.46%          | 100.39%          |
| Prior Tax        | 21.06%         | -57.76%        | 70.22%           | 66.84%           | 205.40%          |
| Interest & Liens | 58.47%         | 40.00%         | 148.84%          | 159.07%          | 177.43%          |
| MVS Current      | 0.00%          | 0.00%          | 171.45%          | 144.69%          | 139.77%          |
| MVS Current      | 0.00%          | 0.00%          | 171.45%          | 144.69%          |                  |
| ax % Collected   | 58.63%         | 57.83%         | 101.11%          | 100.89%          | 101.17%          |