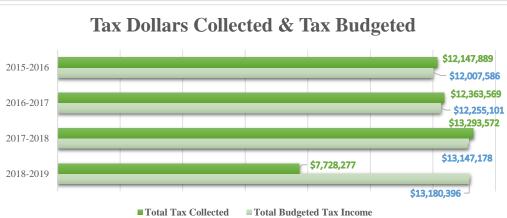

# **Town Budget Tax Revenue**

|                                  | <u>2018-2019</u> | <u>2017-2018</u> | <u>2017-2018</u> | <u>2016-2017</u> | <u>2015-2016</u> |
|----------------------------------|------------------|------------------|------------------|------------------|------------------|
| Current Tax                      | 13,025,396       | 12,992,178       | 12,992,178       | 12,095,101       | 11,847,586       |
| Prior Tax                        | 25,000           | 25,000           | 25,000           | 30,000           | 30,000           |
| Interest & Liens                 | 30,000           | 30,000           | 30,000           | 30,000           | 30,000           |
| MVS Current                      | 100,000          | 100,000          | 100,000          | 100,000          | 100,000          |
|                                  |                  |                  |                  |                  |                  |
| <b>Total Budgeted Tax Income</b> | 13,180,396       | 13,147,178       | 13,147,178       | 12,255,101       | 12,007,586       |

| Total Tax Collected           | 7,728,277 | 7,603,171 | 13,293,572 | 12,363,569               | 12,147,889 |
|-------------------------------|-----------|-----------|------------|--------------------------|------------|
| *Deferred Property Paid \$33k |           |           |            | *\$29k lawsuit Prior Tax |            |
|                               |           |           |            |                          |            |