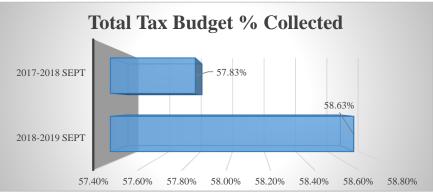

# % Collected from Budget

|                  | 2018-2019 Sept | 2017-2018 Sept | <u>2017-2018</u> | <u>2016-2017</u> | <u>2015-2016</u> |
|------------------|----------------|----------------|------------------|------------------|------------------|
| Current Tax      | 59.16%         | 58.54%         | 100.52%          | 100.46%          | 100.39%          |
| Prior Tax        | 21.06%         | -57.76%        | 70.22%           | 66.84%           | 205.40%          |
| Interest & Liens | 58.47%         | 40.00%         | 148.84%          | 159.07%          | 177.43%          |
| MVS Current      | 0.00%          | 0.00%          | 171.45%          | 144.69%          | 139.77%          |
| MVS Current      | 0.00%          | 0.00%          | 171.45%          | 144.69%          |                  |
| ax % Collected   | 58.63%         | 57.83%         | 101.11%          | 100.89%          | 101.17%          |