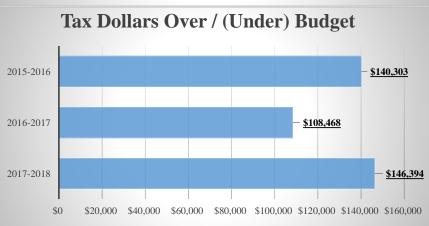

| Total Tax Collected           | 7,728,277 | 7,603,171 | 13,293,572 | 12,363,569               | 12,147,889 |
|-------------------------------|-----------|-----------|------------|--------------------------|------------|
| *Deferred Property Paid \$33k |           |           |            | *\$29k lawsuit Prior Tax |            |
|                               |           |           |            |                          |            |

| Total Tax Levy | 13,365,907 | 13,326,061 | 13,538,573 | 12,589,071 | 12,381,064 |
|----------------|------------|------------|------------|------------|------------|
|                |            |            |            |            |            |