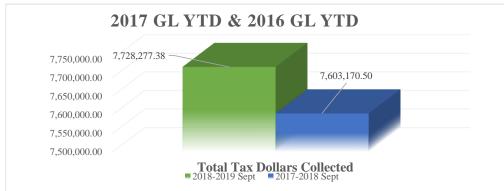

| Total Tax Collected           | 7,728,277 | 7,603,171 | 13,293,572 | 12,363,569               | 12,147,889 |
|-------------------------------|-----------|-----------|------------|--------------------------|------------|
| *Deferred Property Paid \$33k |           |           |            | *\$29k lawsuit Prior Tax |            |
|                               |           |           |            |                          |            |