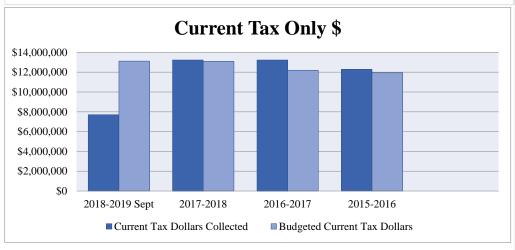

# **Town Budget Tax Revenue**

|                                  | <u>2018-2019</u> | <u>2017-2018</u> | <u>2017-2018</u> | <u>2016-2017</u> | <u>2015-2016</u> |
|----------------------------------|------------------|------------------|------------------|------------------|------------------|
| Current Tax                      | 13,025,396       | 12,992,178       | 12,992,178       | 12,095,101       | 11,847,586       |
| Prior Tax                        | 25,000           | 25,000           | 25,000           | 30,000           | 30,000           |
| Interest & Liens                 | 30,000           | 30,000           | 30,000           | 30,000           | 30,000           |
| MVS Current                      | 100,000          | 100,000          | 100,000          | 100,000          | 100,000          |
|                                  |                  |                  |                  |                  |                  |
| <b>Total Budgeted Tax Income</b> | 13,180,396       | 13,147,178       | 13,147,178       | 12,255,101       | 12,007,586       |

#### **Town Tax Dollars Collected**

|                  | 2018-2019 Sept | 2017-2018 Sept | <u>2017-2018</u> | <u>2016-2017</u> | <u>2015-2016</u> |
|------------------|----------------|----------------|------------------|------------------|------------------|
| Current Tax      | 7,705,473      | 7,605,610      | 13,059,916       | 12,151,109       | 11,893,267       |
| Prior Tax        | 5,264          | (14,441)       | 17,555           | 20,051           | 61,619           |
| Interest & Liens | 17,540         | 12,001         | 44,652           | 47,720           | 53,230           |
| MVS Current      | 0              | 0              | 171,449          | 144,689          | 139,773          |