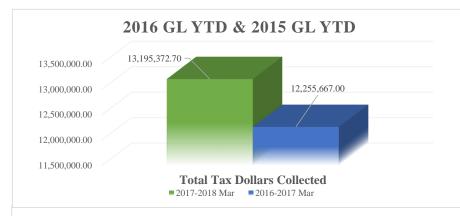

| <b>Total Tax Collected</b> | 13,195,373 | 12,255,667 | 12,363,569               | 12,147,889 | 12,025,940 |
|----------------------------|------------|------------|--------------------------|------------|------------|
|                            |            |            | *\$29k lawsuit Prior Tax |            |            |