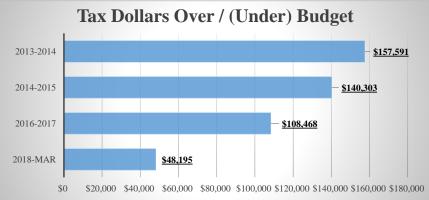

7 Mar | <u>2016-2017</u> | <u>2015-2016</u> | <u>2014-2015</u> |
|------------------|---------------|---------------|------------------|------------------|------------------|
| Current Tax      | 99.12%        | 99.02%        | 99.75%           | 99.66%           | 99.55%           |
| Prior Tax        | 7.00%         | 7.10%         | 9.84%            | 25.22%           | 26.33%           |
| Interest & Liens | 100.00%       | 100.00%       | 100.00%          | 100.00%          | 100.00%          |
| MVS Current      | 88.38%        | 86.34%        | 93.01%           | 93.26%           | 94.10%           |
| •                | •             |               |                  | •                |                  |

98.21%

98.12%

98.00%

97.37%

**Total Tax % Collected** 

97.50%