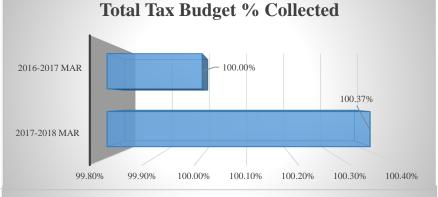

#### % Collected from Budget

|                       | <u>2017-2018 Mar</u> | <u>2016-2017 Mar</u> | <u>2016-2017</u> | <u>2015-2016</u> | <u>2014-2015</u> |
|-----------------------|----------------------|----------------------|------------------|------------------|------------------|
| Current Tax           | 99.89%               | 99.75%               | 100.46%          | 100.39%          | 100.58%          |
| Prior Tax             | 60.69%               | 48.24%               | 66.84%           | 205.40%          | 188.03%          |
| Interest & Liens      | 125.65%              | 131.15%              | 159.07%          | 177.43%          | 197.55%          |
| MVS Current           | 164.40%              | 136.87%              | 144.69%          | 139.77%          | 129.94%          |
|                       |                      |                      |                  |                  |                  |
| Total Tax % Collected | 100.37%              | 100.00%              | 100.89%          | 101.17%          | 101.33%          |
|                       |                      |                      |                  |                  |                  |