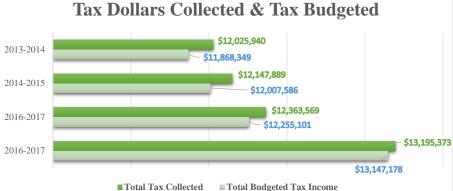

### **Town Budget Tax Revenue**

|                           | <u>2017-2018</u> | 2016-2017  | <b>2016-2017</b> | <u>2015-2016</u> | <u>2014-2015</u> |
|---------------------------|------------------|------------|------------------|------------------|------------------|
| Current Tax               | 12,992,178       | 12,095,101 | 12,095,101       | 11,847,586       | 11,703,349       |
| Prior Tax                 | 25,000           | 30,000     | 30,000           | 30,000           | 35,000           |
| Interest & Liens          | 30,000           | 30,000     | 30,000           | 30,000           | 30,000           |
| MVS Current               | 100,000          | 100,000    | 100,000          | 100,000          | 100,000          |
| Total Budgeted Tax Income | 13,147,178       | 12,255,101 | 12,255,101       | 12,007,586       | 11,868,349       |

| <b>Total Tax Collected</b> | 13,195,373 | 12,255,667 | 12,363,569               | 12,147,889 | 12,025,940 |
|----------------------------|------------|------------|--------------------------|------------|------------|
|                            |            |            | *\$29k lawsuit Prior Tax |            |            |