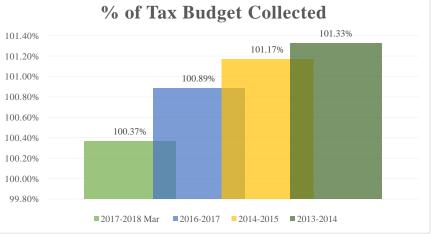

#### % Collected from Budget

|                       | <u>2017-2018 Mar</u> | <u>2016-2017 Mar</u> | <u>2016-2017</u> | <u>2015-2016</u> | <u>2014-2015</u> |
|-----------------------|----------------------|----------------------|------------------|------------------|------------------|
| Current Tax           | 99.89%               | 99.75%               | 100.46%          | 100.39%          | 100.58%          |
| Prior Tax             | 60.69%               | 48.24%               | 66.84%           | 205.40%          | 188.03%          |
| Interest & Liens      | 125.65%              | 131.15%              | 159.07%          | 177.43%          | 197.55%          |
| MVS Current           | 164.40%              | 136.87%              | 144.69%          | 139.77%          | 129.94%          |
|                       |                      |                      |                  |                  |                  |
| Total Tax % Collected | 100.37%              | 100.00%              | 100.89%          | 101.17%          | 101.33%          |
|                       |                      |                      |                  |                  |                  |