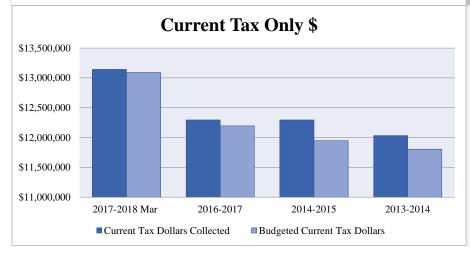

#### **Town Tax Dollars Collected**

|                  | 2017-2018 Mar | 2016-2017 Mar | <u>2016-2017</u> | <u>2015-2016</u> | <u>2014-2015</u> |
|------------------|---------------|---------------|------------------|------------------|------------------|
| Current Tax      | 12,978,108    | 12,064,976    | 12,151,109       | 11,893,267       | 11,770,926       |
| Prior Tax        | 15,172        | 14,472        | 20,051           | 61,619           | 65,809           |
| Interest & Liens | 37,696        | 39,345        | 47,720           | 53,230           | 59,264           |
| MVS Current      | 164,396       | 136,874       | 144,689          | 139,773          | 129,940          |

### **Town Budget Tax Revenue**

|                           | <u>2017-2018</u> | 2016-2017  | <b>2016-2017</b> | <u>2015-2016</u> | <u>2014-2015</u> |
|---------------------------|------------------|------------|------------------|------------------|------------------|
| Current Tax               | 12,992,178       | 12,095,101 | 12,095,101       | 11,847,586       | 11,703,349       |
| Prior Tax                 | 25,000           | 30,000     | 30,000           | 30,000           | 35,000           |
| Interest & Liens          | 30,000           | 30,000     | 30,000           | 30,000           | 30,000           |
| MVS Current               | 100,000          | 100,000    | 100,000          | 100,000          | 100,000          |
| Total Budgeted Tax Income | 13,147,178       | 12,255,101 | 12,255,101       | 12,007,586       | 11,868,349       |