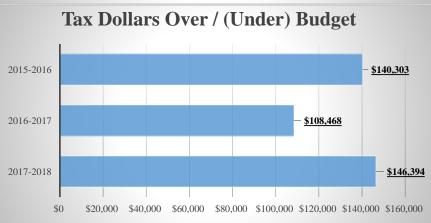

|------------------|------------------|------------------|
| Current Tax                  | 95.86%        | 95.35%        | 99.77%           | 99.75%           | 99.66%           |
| Prior Tax                    | 13.25%        | -0.29%        | 8.10%            | 9.84%            | 25.22%           |
| Interest & Liens             | 100.00%       | 100.00%       | 100.00%          | 100.00%          | 100.00%          |
| MVS Current                  | 72.42%        | 65.02%        | 91.95%           | 93.01%           | 93.26%           |
|                              |               |               |                  |                  |                  |
| <b>Total Tax % Collected</b> | 94.14%        | 93.41%        | 98.19%           | 98.21%           | 98.12%           |