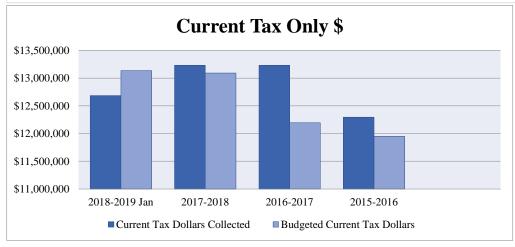

### **Town Budget Tax Revenue**

|                                  | <u>2018-2019</u> | <u>2017-2018</u> | <u>2017-2018</u> | <u>2016-2017</u> | <u>2015-2016</u> |
|----------------------------------|------------------|------------------|------------------|------------------|------------------|
| Current Tax                      | 13,036,188       | 12,992,178       | 12,992,178       | 12,095,101       | 11,847,586       |
| Prior Tax                        | 25,000           | 25,000           | 25,000           | 30,000           | 30,000           |
| Interest & Liens                 | 30,000           | 30,000           | 30,000           | 30,000           | 30,000           |
| MVS Current                      | 100,000          | 100,000          | 100,000          | 100,000          | 100,000          |
|                                  |                  |                  |                  |                  |                  |
| <b>Total Budgeted Tax Income</b> | 13,191,188       | 13,147,178       | 13,147,178       | 12,255,101       | 12,007,586       |

#### **Town Tax Dollars Collected**

|                  | 2018-2019 Jan | 2017-2018 Jan | <u>2017-2018</u> | <u>2016-2017</u> | <u>2015-2016</u> |
|------------------|---------------|---------------|------------------|------------------|------------------|
| Current Tax      | 12,561,103    | 12,482,613    | 13,059,916       | 12,151,109       | 11,893,267       |
| Prior Tax        | 31,047        | (639)         | 17,555           | 20,051           | 61,619           |
| Interest & Liens | 31,849        | 24,424        | 44,652           | 47,720           | 53,230           |
| MVS Current      | 122,729       | 120,095       | 171,449          | 144,689          | 139,773          |

| Total Tax Collected           | 12,746,728 | 12,626,493 | 13,293,572 | 12,363,569               | 12,147,889 |
|-------------------------------|------------|------------|------------|--------------------------|------------|
| *Deferred Property Paid \$33k |            |            |            | *\$29k lawsuit Prior Tax |            |
|                               |            |            |            |                          |            |