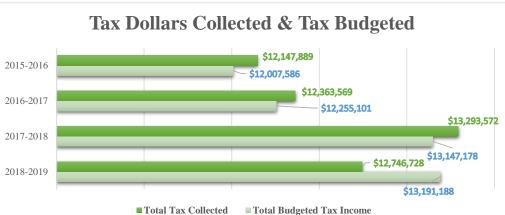

### **Town Budget Tax Revenue**

|                                  | <u>2018-2019</u> | <u>2017-2018</u> | <u>2017-2018</u> | <u>2016-2017</u> | <u>2015-2016</u> |
|----------------------------------|------------------|------------------|------------------|------------------|------------------|
| Current Tax                      | 13,036,188       | 12,992,178       | 12,992,178       | 12,095,101       | 11,847,586       |
| Prior Tax                        | 25,000           | 25,000           | 25,000           | 30,000           | 30,000           |
| Interest & Liens                 | 30,000           | 30,000           | 30,000           | 30,000           | 30,000           |
| MVS Current                      | 100,000          | 100,000          | 100,000          | 100,000          | 100,000          |
|                                  |                  |                  |                  |                  |                  |
| <b>Total Budgeted Tax Income</b> | 13,191,188       | 13,147,178       | 13,147,178       | 12,255,101       | 12,007,586       |

| Total Tax Collected           | 12,746,728 | 12,626,493 | 13,293,572 | 12,363,569               | 12,147,889 |
|-------------------------------|------------|------------|------------|--------------------------|------------|
| *Deferred Property Paid \$33k |            |            |            | *\$29k lawsuit Prior Tax |            |
|                               |            |            |            |                          |            |