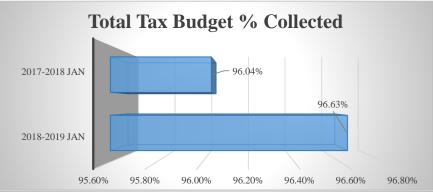

# % Collected from Budget

| <u>2018-2019 Jan</u> | <u>2017-2018 Jan</u>         | <u>2017-2018</u>                                          | <u>2016-2017</u>                                                       | <u>2015-2016</u>                                                                                                                          |
|----------------------|------------------------------|-----------------------------------------------------------|------------------------------------------------------------------------|-------------------------------------------------------------------------------------------------------------------------------------------|
| 96.36%               | 96.08%                       | 100.52%                                                   | 100.46%                                                                | 100.39%                                                                                                                                   |
| 124.19%              | -2.56%                       | 70.22%                                                    | 66.84%                                                                 | 205.40%                                                                                                                                   |
| 106.16%              | 81.41%                       | 148.84%                                                   | 159.07%                                                                | 177.43%                                                                                                                                   |
| 122.73%              | 120.10%                      | 171.45%                                                   | 144.69%                                                                | 139.77%                                                                                                                                   |
|                      | 96.36%<br>124.19%<br>106.16% | 96.36%   96.08%     124.19%   -2.56%     106.16%   81.41% | 96.36% 96.08% 100.52%   124.19% -2.56% 70.22%   106.16% 81.41% 148.84% | 96.36%     96.08%     100.52%     100.46%       124.19%     -2.56%     70.22%     66.84%       106.16%     81.41%     148.84%     159.07% |

101.11%

100.89%

101.17%

# % Collected from Grand Levy

96.04%

**Total Tax % Collected** 

96.63%

|                              | 2018-2019 Jan | 2017-2018 Jan | <u>2017-2018</u> | <u>2016-2017</u> | <u>2015-2016</u> |
|------------------------------|---------------|---------------|------------------|------------------|------------------|
| Current Tax                  | 95.86%        | 95.35%        | 99.77%           | 99.75%           | 99.66%           |
| Prior Tax                    | 13.25%        | -0.29%        | 8.10%            | 9.84%            | 25.22%           |
| Interest & Liens             | 100.00%       | 100.00%       | 100.00%          | 100.00%          | 100.00%          |
| MVS Current                  | 72.42%        | 65.02%        | 91.95%           | 93.01%           | 93.26%           |
|                              |               |               |                  |                  |                  |
| <b>Total Tax % Collected</b> | 94.14%        | 93.41%        | 98.19%           | 98.21%           | 98.12%           |