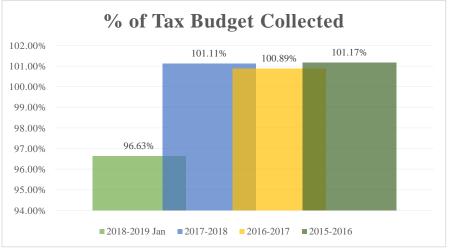

# % Collected from Budget

| <u>2018-2019 Jan</u> | <u>2017-2018 Jan</u>         | <u>2017-2018</u>                                          | <u>2016-2017</u>                                                       | <u>2015-2016</u>                                                                                                                          |
|----------------------|------------------------------|-----------------------------------------------------------|------------------------------------------------------------------------|-------------------------------------------------------------------------------------------------------------------------------------------|
| 96.36%               | 96.08%                       | 100.52%                                                   | 100.46%                                                                | 100.39%                                                                                                                                   |
| 124.19%              | -2.56%                       | 70.22%                                                    | 66.84%                                                                 | 205.40%                                                                                                                                   |
| 106.16%              | 81.41%                       | 148.84%                                                   | 159.07%                                                                | 177.43%                                                                                                                                   |
| 122.73%              | 120.10%                      | 171.45%                                                   | 144.69%                                                                | 139.77%                                                                                                                                   |
|                      | 96.36%<br>124.19%<br>106.16% | 96.36%   96.08%     124.19%   -2.56%     106.16%   81.41% | 96.36% 96.08% 100.52%   124.19% -2.56% 70.22%   106.16% 81.41% 148.84% | 96.36%     96.08%     100.52%     100.46%       124.19%     -2.56%     70.22%     66.84%       106.16%     81.41%     148.84%     159.07% |

101.11%

100.89%

101.17%