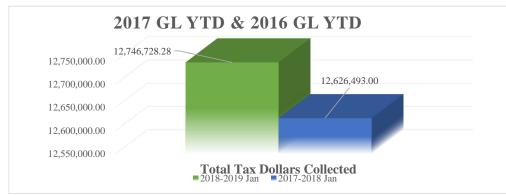

| Total Tax Collected           | 12,746,728 | 12,626,493 | 13,293,572 | 12,363,569               | 12,147,889 |
|-------------------------------|------------|------------|------------|--------------------------|------------|
| *Deferred Property Paid \$33k |            |            |            | *\$29k lawsuit Prior Tax |            |
|                               |            |            |            |                          |            |