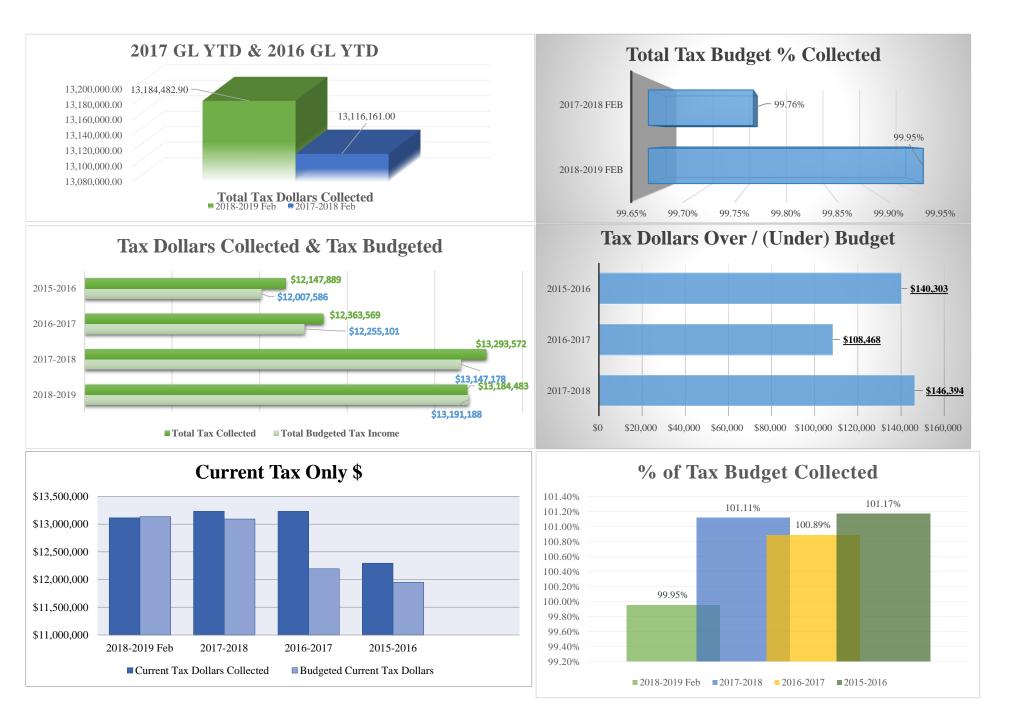

### **Town Budget Tax Revenue**

|                           | <u>2018-2019</u> | <u>2017-2018</u> | <u>2017-2018</u> | <u>2016-2017</u> | <u>2015-2016</u> |
|---------------------------|------------------|------------------|------------------|------------------|------------------|
| Current Tax               | 13,036,188       | 12,992,178       | 12,992,178       | 12,095,101       | 11,847,586       |
| Prior Tax                 | 25,000           | 25,000           | 25,000           | 30,000           | 30,000           |
| Interest & Liens          | 30,000           | 30,000           | 30,000           | 30,000           | 30,000           |
| MVS Current               | 100,000          | 100,000          | 100,000          | 100,000          | 100,000          |
| Total Budgeted Tax Income | 13,191,188       | 13,147,178       | 13,147,178       | 12,255,101       | 12,007,586       |
|                           | 6,705            |                  |                  |                  |                  |

#### **Town Tax Dollars Collected**

|                     | 2018-2019 Feb                          | <u>2017-2018 Feb</u> | <u>2017-2018</u>         | <u>2016-2017</u> | <u>2015-2016</u> |
|---------------------|----------------------------------------|----------------------|--------------------------|------------------|------------------|
| Current Tax         | 12,969,421                             | 12,914,776           | 13,059,916               | 12,151,109       | 11,893,267       |
| Prior Tax           | 33,998                                 | 14,315               | 17,555                   | 20,051           | 61,619           |
| Interest & Liens    | 37,129                                 | 33,468               | 44,652                   | 47,720           | 53,230           |
| MVS Current         | 143,934                                | 153,602              | 171,449                  | 144,689          | 139,773          |
| Total Tax Collected | 13,184,483                             | 13,116,161           | 13,293,572               | 12,363,569       | 12,147,889       |
|                     | *Deferred Property Paid \$33k (68,322) |                      | *\$29k lawsuit Prior Tax |                  |                  |

### % Collected from Budget

|                       | 2018-2019 Feb | <u>2017-2018 Feb</u> | <u>2017-2018</u> | <u>2016-2017</u> | 2015-2016 |
|-----------------------|---------------|----------------------|------------------|------------------|-----------|
| Current Tax           | 99.49%        | 99.40%               | 100.52%          | 100.46%          | 100.39%   |
| Prior Tax             | 135.99%       | 57.26%               | 70.22%           | 66.84%           | 205.40%   |
| Interest & Liens      | 123.76%       | 111.56%              | 148.84%          | 159.07%          | 177.43%   |
| MVS Current           | 143.93%       | 153.60%              | 171.45%          | 144.69%          | 139.77%   |
| Total Tax % Collected | 99.95%        | 99.76%               | 101.11%          | 100.89%          | 101.17%   |