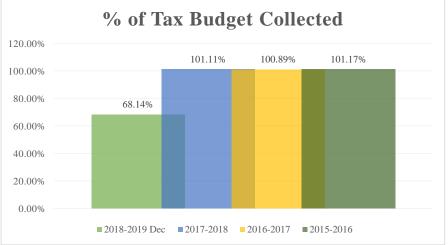

## % Collected from Budget

|                  |         | 2017-2018 Dec | <u>2017-2018</u> | <u>2016-2017</u> | <u>2015-2016</u> |
|------------------|---------|---------------|------------------|------------------|------------------|
| Current Tax      | 68.18%  | 69.16%        | 100.52%          | 100.46%          | 100.39%          |
| Prior Tax        | 100.42% | -11.78%       | 70.22%           | 66.84%           | 205.40%          |
| Interest & Liens | 96.65%  | 75.64%        | 148.84%          | 159.07%          | 177.43%          |
| MVS Current      | 45.82%  | 59.05%        | 171.45%          | 144.69%          | 139.77%          |