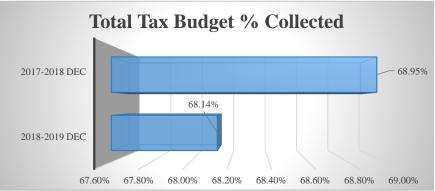

## % Collected from Budget

|                  |         | 2017-2018 Dec | <u>2017-2018</u> | <u>2016-2017</u> | <u>2015-2016</u> |
|------------------|---------|---------------|------------------|------------------|------------------|
| Current Tax      | 68.18%  | 69.16%        | 100.52%          | 100.46%          | 100.39%          |
| Prior Tax        | 100.42% | -11.78%       | 70.22%           | 66.84%           | 205.40%          |
| Interest & Liens | 96.65%  | 75.64%        | 148.84%          | 159.07%          | 177.43%          |
| MVS Current      | 45.82%  | 59.05%        | 171.45%          | 144.69%          | 139.77%          |