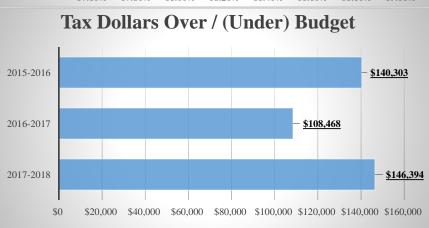

| Total Tax Collected           | 8,980,825 | 9,064,678 | 13,293,572 | 12,363,569               | 12,147,889 |
|-------------------------------|-----------|-----------|------------|--------------------------|------------|
| *Deferred Property Paid \$33k |           |           |            | *\$29k lawsuit Prior Tax |            |
|                               |           |           |            |                          |            |