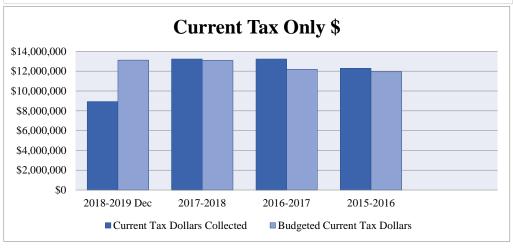

### **Town Budget Tax Revenue**

|                                  | <u>2018-2019</u> | <u>2017-2018</u> | <u>2017-2018</u> | <u>2016-2017</u> | <u>2015-2016</u> |
|----------------------------------|------------------|------------------|------------------|------------------|------------------|
| Current Tax                      | 13,025,396       | 12,992,178       | 12,992,178       | 12,095,101       | 11,847,586       |
| Prior Tax                        | 25,000           | 25,000           | 25,000           | 30,000           | 30,000           |
| Interest & Liens                 | 30,000           | 30,000           | 30,000           | 30,000           | 30,000           |
| MVS Current                      | 100,000          | 100,000          | 100,000          | 100,000          | 100,000          |
|                                  |                  |                  |                  |                  |                  |
| <b>Total Budgeted Tax Income</b> | 13,180,396       | 13,147,178       | 13,147,178       | 12,255,101       | 12,007,586       |

#### **Town Tax Dollars Collected**

|                  | 2018-2019 Dec | 2017-2018 Dec | <u>2017-2018</u> | <u>2016-2017</u> | <u>2015-2016</u> |
|------------------|---------------|---------------|------------------|------------------|------------------|
| Current Tax      | 8,880,908     | 8,985,886     | 13,059,916       | 12,151,109       | 11,893,267       |
| Prior Tax        | 25,104        | (2,944)       | 17,555           | 20,051           | 61,619           |
| Interest & Liens | 28,996        | 22,691        | 44,652           | 47,720           | 53,230           |
| MVS Current      | 45,817        | 59,045        | 171,449          | 144,689          | 139,773          |