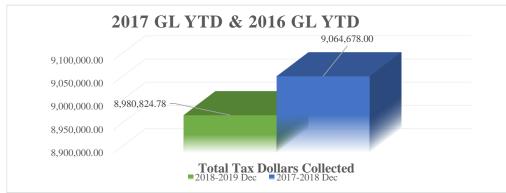

| Total Tax Collected           | 8,980,825 | 9,064,678 | 13,293,572 | 12,363,569               | 12,147,889 |
|-------------------------------|-----------|-----------|------------|--------------------------|------------|
| *Deferred Property Paid \$33k |           |           |            | *\$29k lawsuit Prior Tax |            |
|                               |           |           |            |                          |            |