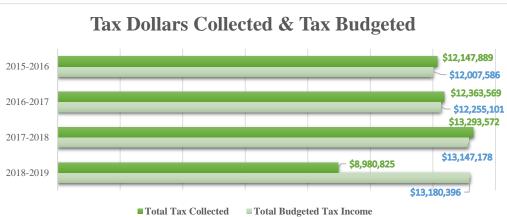

### **Town Budget Tax Revenue**

|                                  | <u>2018-2019</u> | <u>2017-2018</u> | <u>2017-2018</u> | <u>2016-2017</u> | <u>2015-2016</u> |
|----------------------------------|------------------|------------------|------------------|------------------|------------------|
| Current Tax                      | 13,025,396       | 12,992,178       | 12,992,178       | 12,095,101       | 11,847,586       |
| Prior Tax                        | 25,000           | 25,000           | 25,000           | 30,000           | 30,000           |
| Interest & Liens                 | 30,000           | 30,000           | 30,000           | 30,000           | 30,000           |
| MVS Current                      | 100,000          | 100,000          | 100,000          | 100,000          | 100,000          |
|                                  |                  |                  |                  |                  |                  |
| <b>Total Budgeted Tax Income</b> | 13,180,396       | 13,147,178       | 13,147,178       | 12,255,101       | 12,007,586       |

| Total Tax Collected           | 8,980,825 | 9,064,678 | 13,293,572 | 12,363,569               | 12,147,889 |
|-------------------------------|-----------|-----------|------------|--------------------------|------------|
| *Deferred Property Paid \$33k |           |           |            | *\$29k lawsuit Prior Tax |            |
|                               |           |           |            |                          |            |